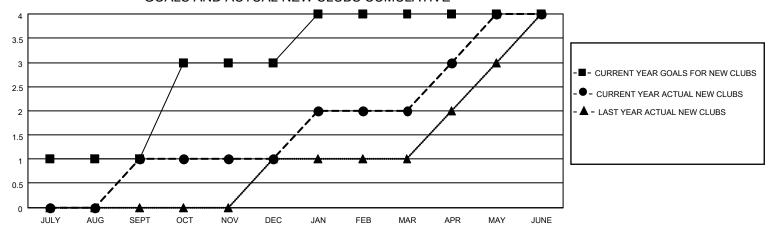

### GOALS AND ACTUAL NEW CLUBS CUMULATIVE

## District 307B1

| Clubs                 |               |           |               | Members               |                       |                         |                                                    |
|-----------------------|---------------|-----------|---------------|-----------------------|-----------------------|-------------------------|----------------------------------------------------|
| RESULTS FOR 2022-2023 |               |           |               | RESULTS FOR 2022-2023 |                       |                         |                                                    |
| QUARTER               | NEW CLUB GOAL | NEW CLUBS | DROPPED CLUBS | QUARTER MEMB          | ER GROWTH NET<br>GOAL | MEMBER GROWTH<br>ACTUAL | DROPPED<br>MEMBERS ACTUAL<br>(including transfers) |
| JULY/AUG/SEPT         | 1             | 1         | 0             | JULY/AUG/SEPT         | 30                    | 66                      | 27                                                 |
| OCT/NOV/DEC           | 2             | 0         | 1             | OCT/NOV/DEC           | 100                   | 52                      | 97                                                 |
| JAN/FEB/MAR           | 1             | 1         | 0             | JAN/FEB/MAR           | 30                    | 93                      | 34                                                 |
| APR/MAY/JUNE          | 0             | 2         | 1             | APR/MAY/JUNE          | 100                   | 161                     | 188                                                |