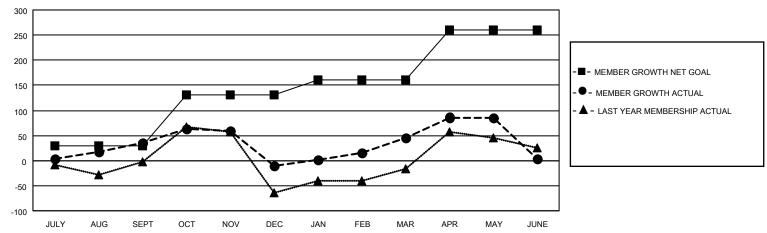

### GOALS AND ACTUAL MEMBERS CUMULATIVE

| DROPPED CLUBS: 2 |     | 53 CLUBS OF 78 ADDED 1 OR<br>MORE NEW MEMBERS | GENDER DISTRIBUTION                |                                |  |
|------------------|-----|-----------------------------------------------|------------------------------------|--------------------------------|--|
|                  |     | WORE NEW WEWBERS                              | MALE<br>FEMALE                     | 642 (34.42%)<br>1,223 (65.58%) |  |
| DROPPED MEMBERS  |     |                                               | NON BINARY<br>PREFER NOT TO ANSWER | 0 (0.00%)                      |  |
| DECEASED         | 7   |                                               | THEFERMOTTOTHOWER                  | 0 (0.0070)                     |  |
| CLUB CANCELLED   | 4   | CLICK HERE FOR CUMULATIVE                     | TOTAL FAMILY UNIT MEMBERS          | 419                            |  |
| OTHER            | 335 | MEMBERSHIP DATA                               |                                    |                                |  |
| TOTAL            | 346 |                                               | FAMILY MEMBERS PAYING HAI          | LF DUES 241                    |  |

## District 307B1

| Clubs                 |               |           |               | Members               |                       |                         |                                                    |
|-----------------------|---------------|-----------|---------------|-----------------------|-----------------------|-------------------------|----------------------------------------------------|
| RESULTS FOR 2022-2023 |               |           |               | RESULTS FOR 2022-2023 |                       |                         |                                                    |
| QUARTER               | NEW CLUB GOAL | NEW CLUBS | DROPPED CLUBS | QUARTER MEMB          | ER GROWTH NET<br>GOAL | MEMBER GROWTH<br>ACTUAL | DROPPED<br>MEMBERS ACTUAL<br>(including transfers) |
| JULY/AUG/SEPT         | 1             | 1         | 0             | JULY/AUG/SEPT         | 30                    | 66                      | 27                                                 |
| OCT/NOV/DEC           | 2             | 0         | 1             | OCT/NOV/DEC           | 100                   | 52                      | 97                                                 |
| JAN/FEB/MAR           | 1             | 1         | 0             | JAN/FEB/MAR           | 30                    | 93                      | 34                                                 |
| APR/MAY/JUNE          | 0             | 2         | 1             | APR/MAY/JUNE          | 100                   | 161                     | 188                                                |